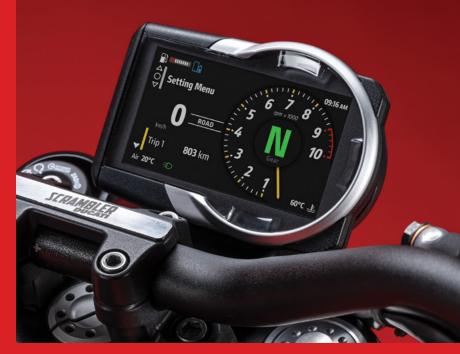

#### What a dashboard!

Eye-catching 4.3" TFT display, featured in a dashboard that maintains an unmistakable modern classic look.