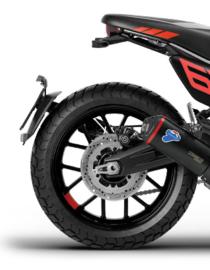

#### **Racing mood**

The racing mood kicks in with the sump guard, lower handlebar, shorter front fender, no rear fender and the Red wheel tags that bring out the true tracker character.