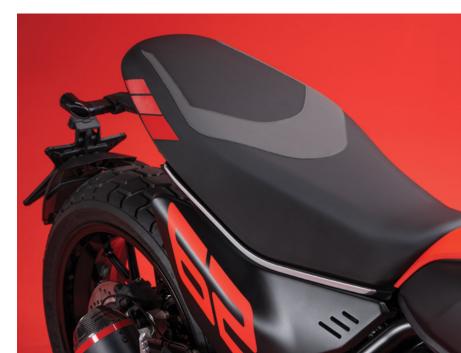

#### Comfy for 2

The brand new flatter seat (795 mm high) is more comfortable for both rider and passenger.

#### **Daring by design**

Aesthetics emphasized by the dedicated livery in Red GP19 / Dark Stealth colors, a sharp saddle graphic and the fancy new side panels showing the iconic number 62.