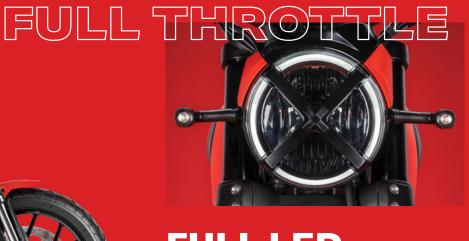

### FULL LED YESSS!!!!

The new Scrambler lights up the streets with a distinctive full LED lighting system: DRL, low beam, high beam, brake light and turn indicators.