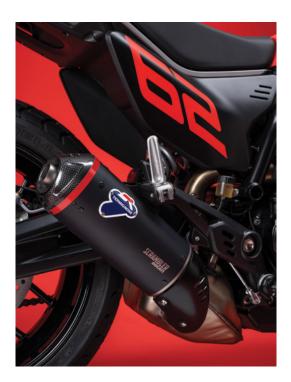

#### **Braap!**

The sprinter attitude is perfectly confirmed by the Termignoni homologated silencer.

#### **Daring by design**

Aesthetics emphasized by the dedicated livery in Red GP19 / Dark Stealth colors, a sharp saddle graphic and the fancy new side panels showing the iconic number 62.