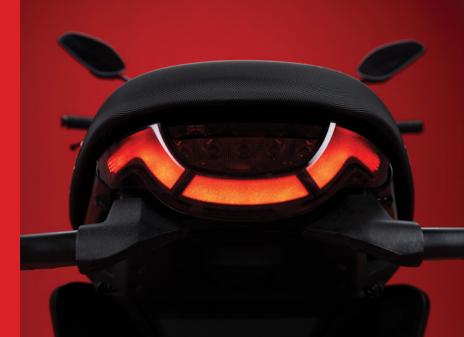

### FULL LED YESSS!!!!

The new Scrambler lights up the streets with a distinctive full LED lighting system: DRL, low beam, high beam, brake light and turn indicators.