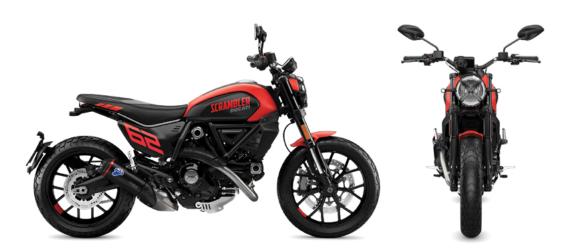

#### **Daring by design**

Aesthetics emphasized by the dedicated livery in Red GP19 / Dark Stealth colors, a sharp saddle graphic and the fancy new side panels showing the iconic number 62.